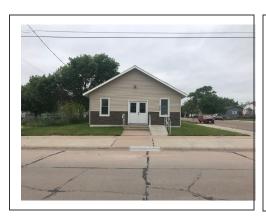

## **420 East D street** Ogallala, NE

\$69,000.00

## N.50' LT 1 BLK 29 PAXTON'S ADD 1----16 ST Keith Co. NE 69153

Keith County – Commercial Zoning 1192 Sq ft Building with 2 offices and a bathroom Recently was used as church could be used as Office or you could turn it into a home.

New Roof and Siding, underground sprinklers on a corner lot Baseboard heat and Wall air conditioner

> Danette Hansmeier Fuller & Assoc. Realty, LLC 308-289-4597 www.fullerrealty.net